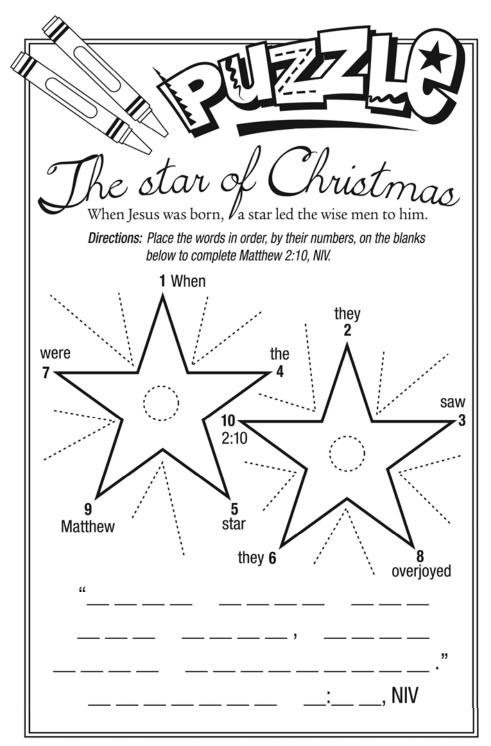

## Kids' Korner

Answer: "When they saw the star, they were overjoyed." Matthew 2:10, NIV

| <u> </u>                                                                          |                                                    |                                                                                | VIDLII                                                                           |                |                                  |                                                                       |
|-----------------------------------------------------------------------------------|----------------------------------------------------|--------------------------------------------------------------------------------|----------------------------------------------------------------------------------|----------------|----------------------------------|-----------------------------------------------------------------------|
| Sun                                                                               | Mon                                                | Tues                                                                           | Wed                                                                              | Thurs          | Fri                              | Sat                                                                   |
| 25                                                                                | 26                                                 | 27                                                                             | 28                                                                               | 29             | 30                               | 2pm: Messiah<br>Concert @<br>Lancaster<br>Bible College               |
| 8:30am & 10:30am: Special Business meeting after each service                     | 3<br>Lott                                          | <b>4</b><br>ie Moon Christma                                                   | 5<br>6:30pm: Kids'<br>Klub<br>as Offering Week                                   | 6<br>of Prayer | 7                                | 7:45am: Men's Prayer Breakfast @ Denny's & Deacon's Mtg at the church |
| 9                                                                                 | 10                                                 | 11                                                                             | 12                                                                               | 13             | 14                               | 15                                                                    |
| 9:20am: Breakfast<br>6pm: JLMCC<br>Christmas Program<br>7pm: Christmas<br>Cantata |                                                    | 10:30am:<br>Ministers &<br>Wives<br>Fellowship @<br>Calvary<br>Missionary Bapt | 6:30pm: Kids'<br>Klub<br>6:30pm:<br>Business Mtg<br>after Prayer/<br>Bible Study |                |                                  | <b>1pm:</b> WOM<br>Christmas<br>Party                                 |
| ANGEL TREE GIFTS DUE! 10:30am: Children's Christmas Program 6pm: Youth            | 17                                                 | 18                                                                             | <b>19 6:30pm:</b> Kids' Klub                                                     | 20             | <b>21</b> First  Day  Of  Winter | 22                                                                    |
| 23                                                                                | 7:30pm:<br>Christmas Eve<br>Candlelight<br>Service | 25 Christmas                                                                   | 26                                                                               | 27             | 28                               | 29                                                                    |
| 30 YOUTH SUNDAY NO Sunday Evening Service 6pm: Youth                              | New?<br>Year's<br>Eve                              | NEW YEAR'S<br>DAY, 2019!                                                       | 2                                                                                | 3              | 4                                | 5                                                                     |